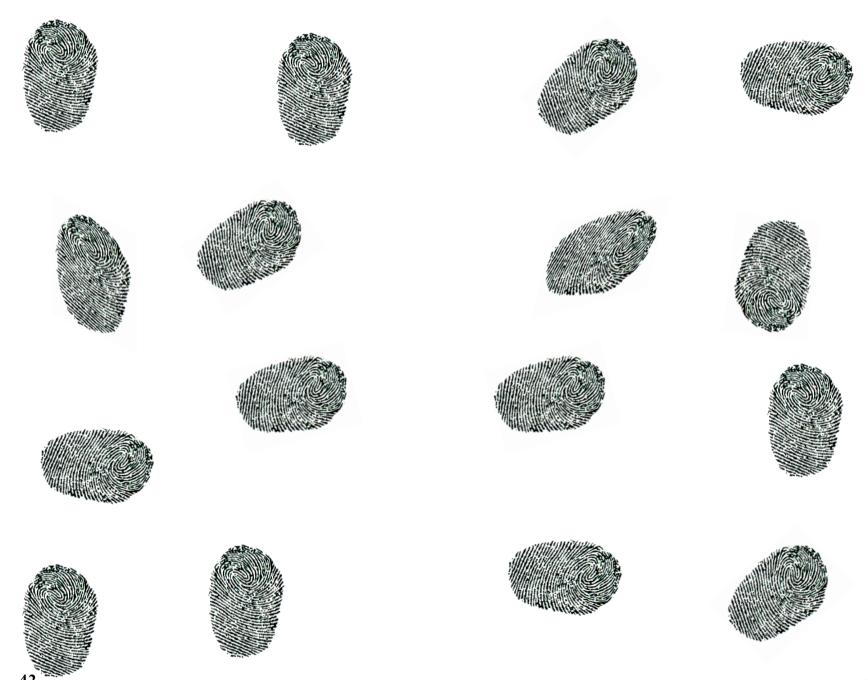

You are unique and so is your thumbprint. There are over six billion people in this world. No two people have been found to have the same thumbprint. Doesn't that make you feel someone very special. People have used their thumbprints as signatures for thousands of years. Your thumbprint is your true identity. Using your thumbprints you can make many simple but exquisite pictures.

## **THUMBPRINTS**

Of all the little things we seek.
Our thumb appears, to be unique.

Have you seen your own thumbprint?
It has a unique imprint.

No two thumbprints, look the same. But they make a very good game.

Six billion people, throng the globe.

Each with a unique thumb lobe.

Every thumbprint, in the world, has different lines, different whorls.

Print your thumb, look up or down.
You might find, in it a clown.

A bird, a lion, a crawling snail. A fish, a peacock, snorting whale.

In your thumbprint, you will find. Lots of things, to open your mind.